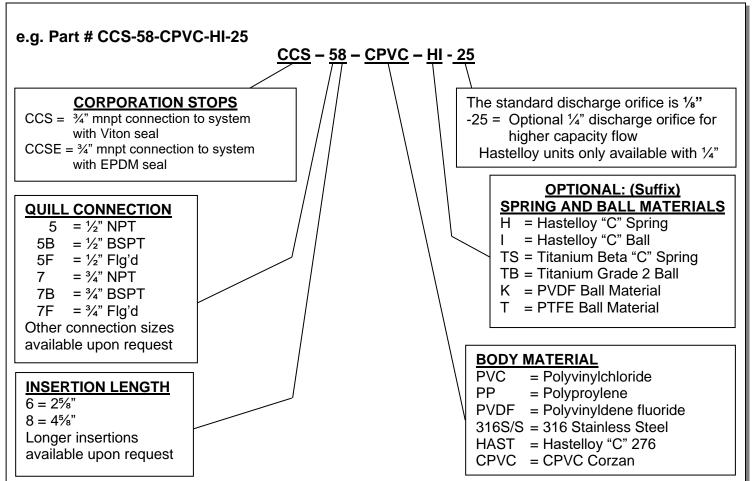

## **HOW TO ORDER**

## PFS CORPORATION STOPS

## **Corporation Stops Standard Material of Construction**

Body Material (see below for options)

CCS = ½" connection on quill feed, ¾" mnpt connection to system with Viton seal CCSE = ½" connection on quill feed, ¾" mnpt connection to system with EPDM seal

316 Stainless Steel Spring

Ceramic Ball

1/8" Discharge Orifice

Example: CCS-58-CPVC-HI

CCS = pipe connection with Viton seal

½" npt

45/₃" insertion

CPVC (Corzan)

Hastelloy C spring & ball

**NOTE**: CRN is available on certain Corporation Stops. Please contact factory for price and availability.

OTHER MATERIAL OF CONSTRUCTION AND BUBBLE TIGHT/RESILIENT SEAT CHECK VALVE AVAILABLE UPON REQUEST