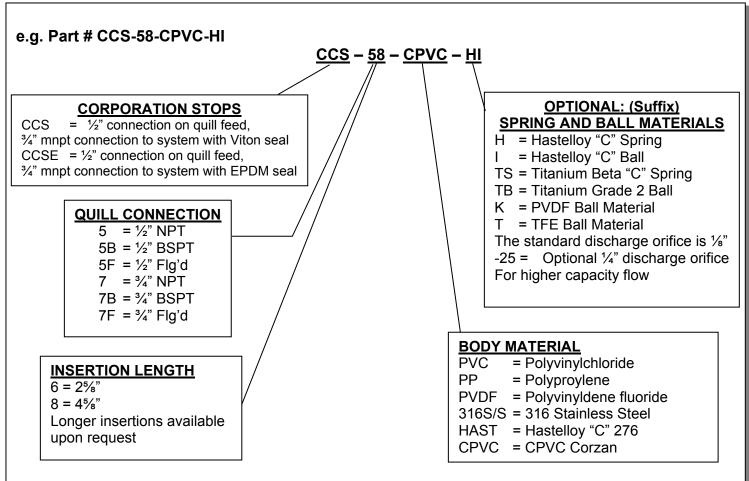

## **HOW TO ORDER**

## PFS CORPORATION STOPS

## **Corporation Stops Standard Material of Construction**

Body Material (see below for options)

CCS = ½" connection on quill feed, ¾" mnpt connection to system with Viton seal CCSE = ½" connection on quill feed, ¾" mnpt connection to system with EPDM seal

316 Stainless Steel Spring

Ceramic Ball

1/8" Discharge Orifice

Example: CCS-58-CPVC-HI

CCS = pipe connection with Viton seal

½" npt

45/8" insertion

CPVC (Corzan)

Hastelloy C spring & ball

**NOTE**: CRN is available on certain Corporation Stops. Please contact factory for price and availability.

OTHER MATERIAL OF CONSTRUCTION AND BUBBLE TIGHT/RESILIENT SEAT CHECK VALVE AVAILABLE UPON REQUEST